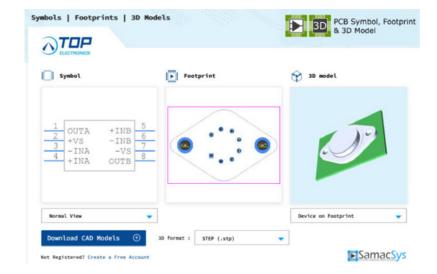

# Simplify your design process with our ECAD Models

TOP-electronics offers ECAD (Electronic Computer-Aided Design) models to streamline the engineering design process.

These ECAD models support CAD tools for precise schematic capture, PCB layout, simulation, and analysis.