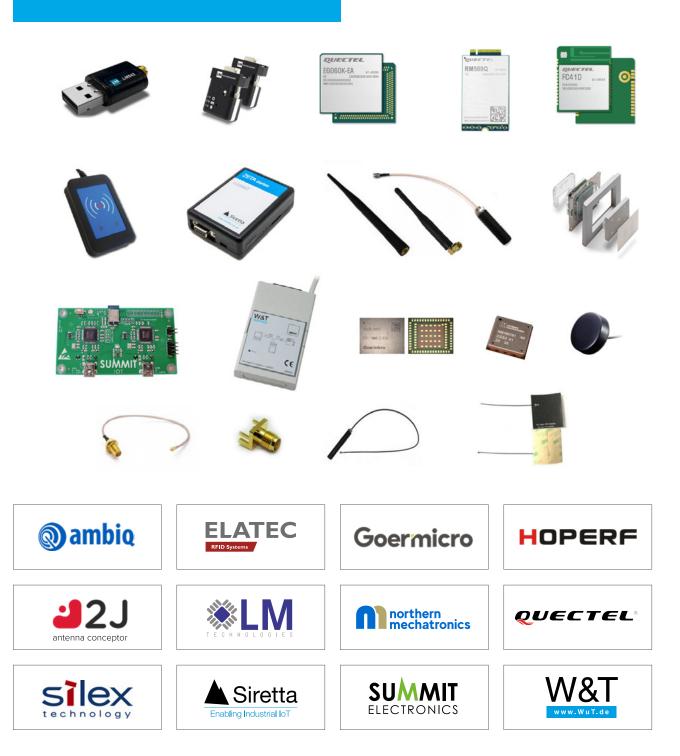

## Wireless and IoT

- 5G / LTE / GSM / GPRS
- GNSS
- Smart Modules
- Antennas
- Bluetooth
- ISM Band Modules /
  RE Transceivers
- LoRa

- LPWAN
- RFID
- RF Connectors and Cables
- RTLS Systems
- OMB
- Wi-Fi
- Zigbee